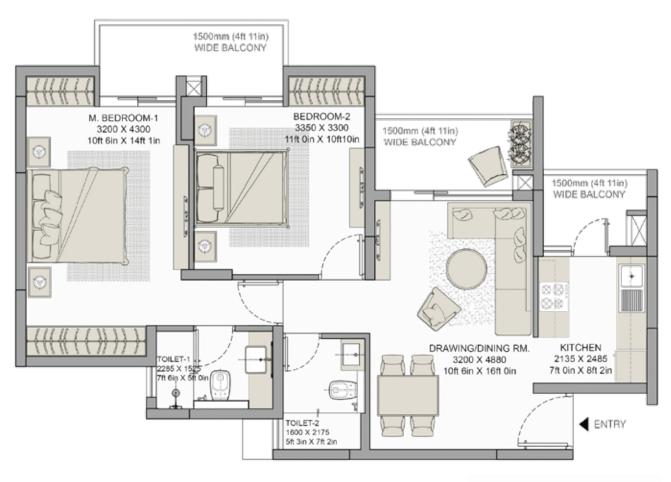

### **TYPE A1: 2 BR + 2T**

RERA CARPET AREA: 668.23 SQ. FT.

BALCONY AREA: 138.64 SQ. FT.

TOTAL AREA: 1137 SQ. FT.

- o 1sq.ft. = 0.093sq.mt., 10.764sq.ft. 1.196sq.yd. and 3.28ft. = 1mt.
- All dimensions shown in feet/inches are a close approximation to metric dimensions.
- o Dimensions may vary due to the thickness of plaster.
- Total area includes RERA carpet area plus balcony area plus the area of external walls and proportionate share of common area.
- o Internal dimensions may vary after finishing plaster/tiles etc.
- o Some units may have different areas including an additional lawn/terrace area. Please check the area with the Marketing team at the time of purchase.