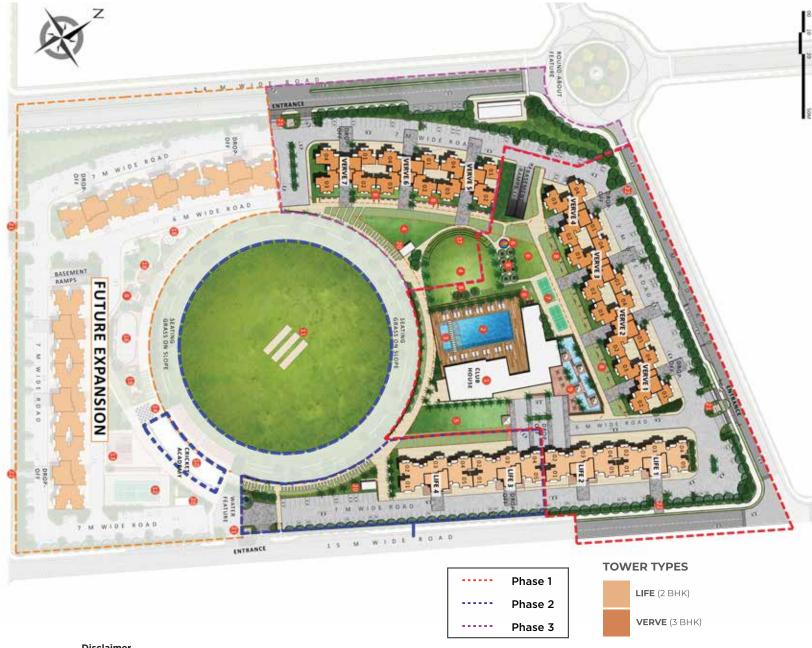

### MASTER **PLAN**

### Phase 1

- Club
- Swimming Pool
- **6** Kids' Pool
- Multipurpose Lawn
- 6 Party Lawn
- 6 Kids' Play Area
- Badminton Courts X2
- 8 Elders Seating Areas
- Seating Cabanas

### Phase 2

- Cricket Academy
- Cricket Field

### Phase 3

- Multipurpose Lawn
- Amphitheater
- 20 Public Utilities

### **Future Expansion**

- Lawn Tennis Court
- **13** Half Basketball Court
- Chess Feature With Seating
- **(B)** Kids' Play Area
- Skating
- Amphitheater
- Tot-lot/play Structures
- Kids' Swings Area
- 20 Public Utilities
- 2 Entry-Exit Zone
- Pedestrian Entry/Exit
- Convenient Shops

- o Phase I, II and III are final.
- Future phases are conceptual and subject to change. Please check the actual plan with the marketing team.
- Please go through the detailed terms of allotment before making a booking.
- The entire project will be developed in a phase-wise manner.
- The terms of the Agreement to sublease/allotment shall supersede everything.