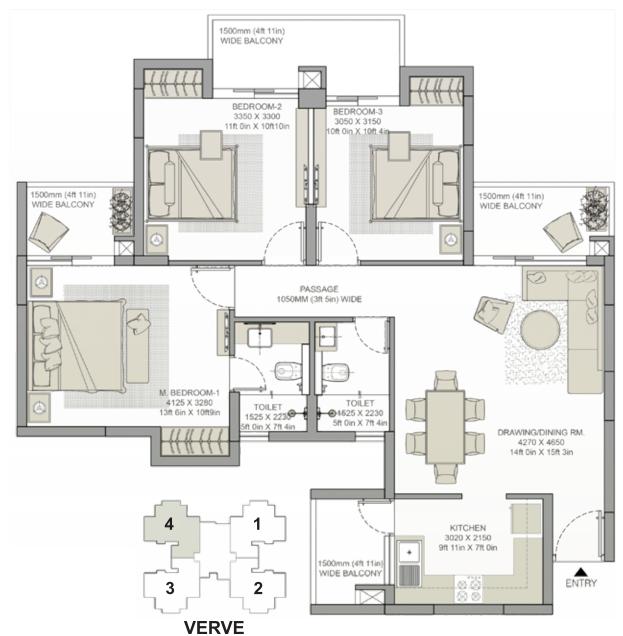

### **TYPE B: 3 BR + 2T**

RERA CARPET AREA: 827.75 SQ. FT. BALCONY AREA: 165.66 SQ. FT. TOTAL AREA: 1404 SQ. FT.

- o 1sq.ft. = 0.093sq.mt., 10.764sq.ft. 1.196sq.yd. and 3.28ft. = 1mt.
- All dimensions shown in feet/inches are a close approximation to metric dimensions.
- o Dimensions may vary due to the thickness of plaster.
- Total area includes RERA carpet area plus balcony area plus the area of external walls and proportionate share of common area.
- o Internal dimensions may vary after finishing plaster/tiles etc.
- Some units may have different areas including an additional lawn/terrace area. Please check the area with the Marketing team at the time of purchase.