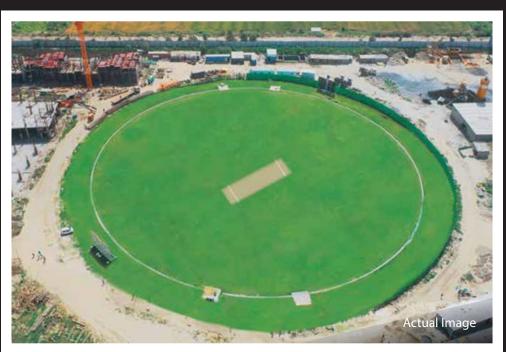

## ICICIE BREATHTAKING VIEWS

Wake up to a great river view and the green cricket field. Feel the peace within as you stare at acres and acres of never-ending nature.

- Enjoy the enchanting views of the Yamuna
- Let the vast greens of the cricket ground relax your mind
- Stay mesmerized by the upcoming 9 hole Golf Course

### Phase 2

- Cricket Academy
- Cricket Field