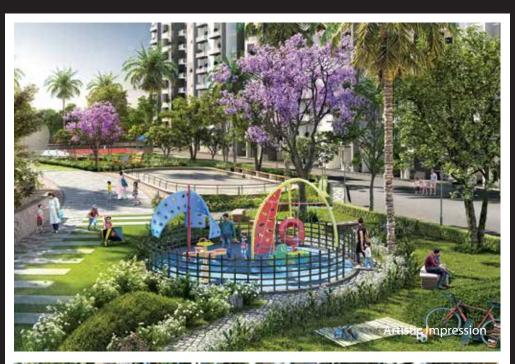

### MORE FUN

Anytime is a fun time here for the little ones. All their needs for games and fun activities are well taken care of.

- Let the kids play whatever they want in the kids-friendly play area
- Cheer for them as they go up the rock climbing wall
- Watch over your toddlers from a guardian's seat as they play in one of the multiple tot-lot areas
- Watch your kids splash around in the Kids' pool
- Check out the youngsters as they go spinning in the skating rink
- Take time out for a game of chess that features seating as well