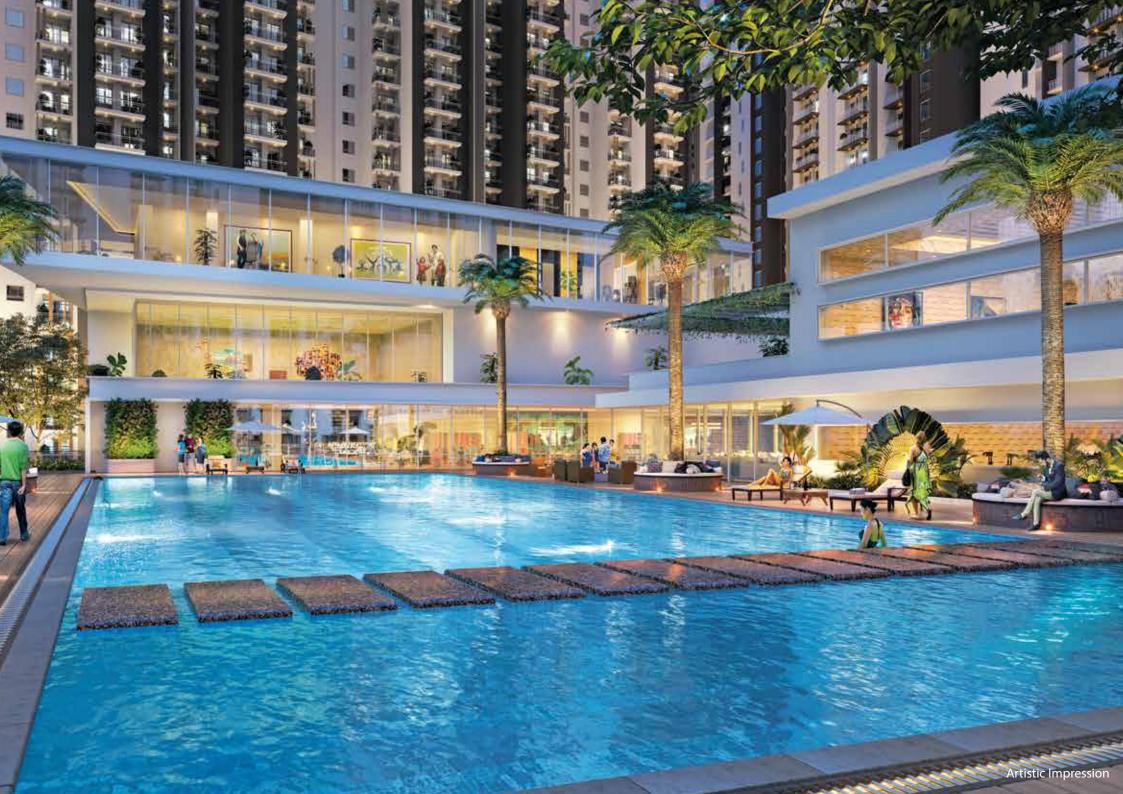

### NORE ACTIVE LIFE

Live the way you would in a resort. Eldeco Live By The Greens boasts of a resort-like lifestyle that includes an over 39,000 sq ft (3664.72 sq. meters) of club-house with a pool, café and more. Live, chill, relax and more.

- One of the region's largest club-houses
- Chill out by the poolside cabanas as you chat, read a book or simply work on your laptop
- Swim a lap or two in the swimming pool and bask on the loungers
- o Catch up with friends & families over delicious meals at the café
- o A well-appointed entrance lobby to make your guests comfortable and feel welcomed
- Treat yourself to great movies at the mini theater
- State-of-the-art cricket pavilion