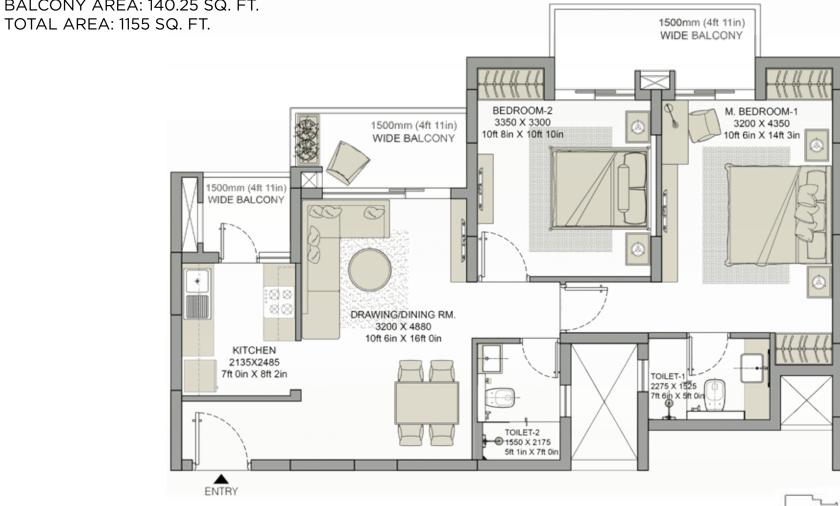

### **TYPE A2: 2 BR + 2T**

RERA CARPET AREA: 676.30 SQ. FT.

BALCONY AREA: 140.25 SQ. FT.

- o 1sq.ft. = 0.093sq.mt., 10.764sq.ft. 1.196sq.yd. and 3.28ft. = 1mt.
- All dimensions shown in feet/inches are a close approximation to metric dimensions.
- o Dimensions may vary due to the thickness of plaster.
- Total area includes RERA carpet area plus balcony area plus the area of external walls and proportionate share of common area.
- o Internal dimensions may vary after finishing plaster/tiles etc.
- o Some units may have different areas including an additional lawn/terrace area. Please check the area with the Marketing team at the time of purchase.