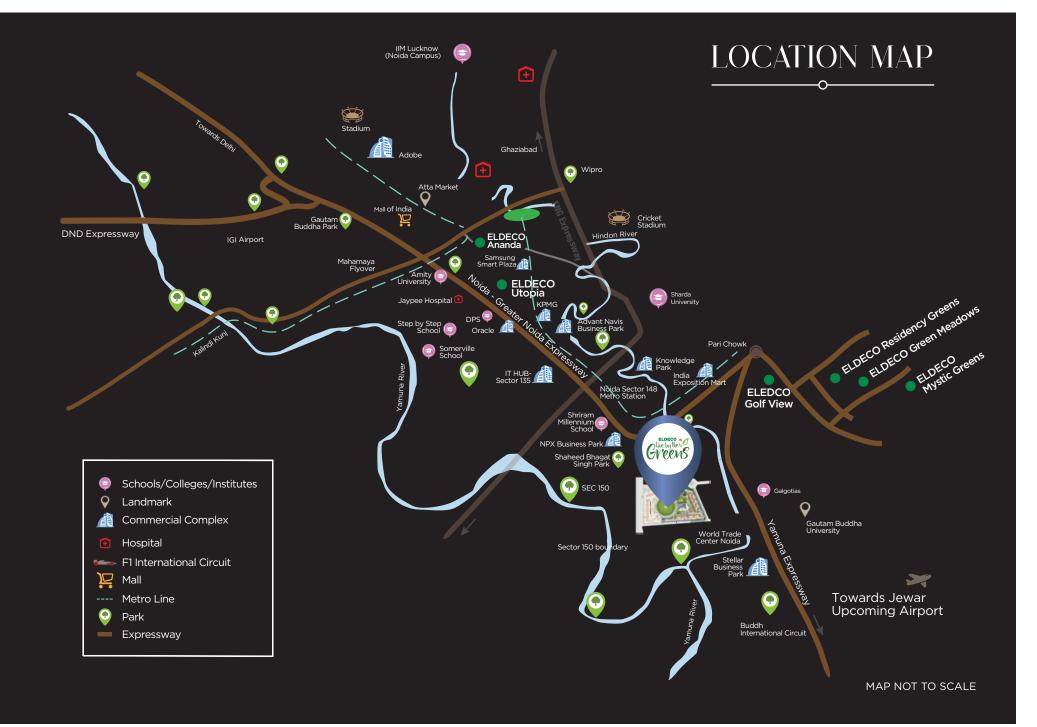

# I CONECTIVITY

Eldeco Live By The Greens, located in Sports City at Sector-150, Noida is an expansive area designed to be a dream destination for the young generation. The city features numerous recreational sporting facilities enabling a healthy, active and purposeful life.

- Easily accessible location through 6-lane Noida-Greater Noida Expressway
- Easy connectivity to the rest of NCR via the Noida-Greater Noida Metro
- The upcoming Jewar Airport, located at 20 min drive, will be operational in the next 5 years.\* Approaching the new airport, Sector-150 would be amongst the first sectors in Noida
- Best schools like DPS, Amity, Apeejay, Lotus Valley, Pathway, Shriram Millennium, Step-by-Step are within 15 min drive.
- There are many hospitals in close vicinity like Jaypee, Yatharth and Fortis.
- The best social infrastructure is nearby, like Sector-18 market, DLF Mall of India, Great India Place, Great Venice Mall, World of Wonder, Water World, Lotus Greens Broadwalk under development), Expocentre and more.
- Sector 150 is the greenest sector of Noida with about 80% of green cover. Shaheed Bhagat Singh Park, spread over 40 acres, the biggest in the country is within a walking distance. The low density of this sector means more open spaces per family